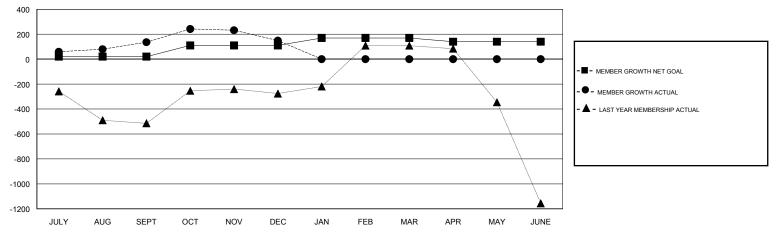

## GMT: N S SANKAR

| GMT: N S SANK | (AR           |             | LOCAT         | INDIA                            |                           |                         | GMT CA                                             |
|---------------|---------------|-------------|---------------|----------------------------------|---------------------------|-------------------------|----------------------------------------------------|
|               | Clut          | )S          |               | Members<br>RESULTS FOR 2017-2018 |                           |                         |                                                    |
|               | RESULTS FOR   | R 2017-2018 |               |                                  |                           |                         |                                                    |
| QUARTER       | NEW CLUB GOAL | NEW CLUBS   | DROPPED CLUBS | QUARTER                          | MEMBER GROWTH NET<br>GOAL | MEMBER GROWTH<br>ACTUAL | DROPPED<br>MEMBERS ACTUAL<br>(including transfers) |
| JULY/AUG/SEPT | 1             | 9           | 1             | JULY/AUG/SEPT                    | 20                        | 374                     | 217                                                |
| OCT/NOV/DEC   | 2             | 0           | 2             | OCT/NOV/DEC                      | 90                        | 187                     | 172                                                |
| JAN/FEB/MAR   | 2             | 0           | 0             | JAN/FEB/MAR                      | 60                        | 0                       | 0                                                  |
| APR/MAY/JUNE  | 0             | 0           | 0             | APR/MAY/JUNE                     | -30                       | 0                       | 0                                                  |