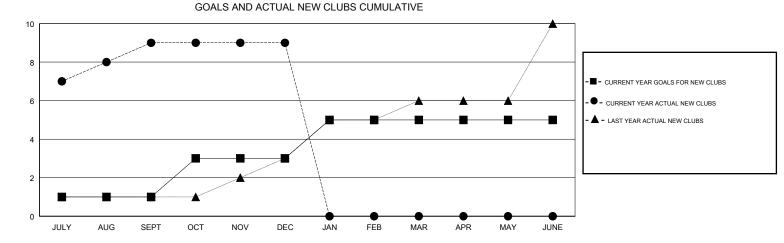

## GMT: N S SANKAR

| GMT: N S SANK | (AR           |             | LOCAT         | INDIA                            |                           |                         | GMT CA                                             |
|---------------|---------------|-------------|---------------|----------------------------------|---------------------------|-------------------------|----------------------------------------------------|
|               | Clut          | )S          |               | Members<br>RESULTS FOR 2017-2018 |                           |                         |                                                    |
|               | RESULTS FOR   | R 2017-2018 |               |                                  |                           |                         |                                                    |
| QUARTER       | NEW CLUB GOAL | NEW CLUBS   | DROPPED CLUBS | QUARTER                          | MEMBER GROWTH NET<br>GOAL | MEMBER GROWTH<br>ACTUAL | DROPPED<br>MEMBERS ACTUAL<br>(including transfers) |
| JULY/AUG/SEPT | 1             | 9           | 1             | JULY/AUG/SEPT                    | 20                        | 374                     | 217                                                |
| OCT/NOV/DEC   | 2             | 0           | 2             | OCT/NOV/DEC                      | 90                        | 187                     | 172                                                |
| JAN/FEB/MAR   | 2             | 0           | 0             | JAN/FEB/MAR                      | 60                        | 0                       | 0                                                  |
| APR/MAY/JUNE  | 0             | 0           | 0             | APR/MAY/JUNE                     | -30                       | 0                       | 0                                                  |